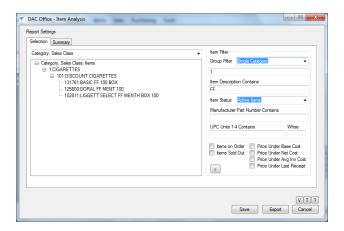

**Overview** 

The Item Analysis report allows you to analyze items in a variety of ways. If you wanted to compare all Full Flavored cigarettes you could by selecting Single Category in the Group Filter and then putting "FF" for the Item Description. Click the "<" button to populate the tree view with the items matching the specified criteria. In the tree view, click the "+" to expand the Category and/or Sales Class.