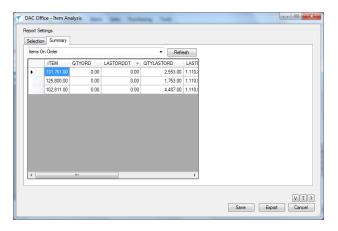

## **Summary Tab**

Click on the Summary tab to continue the analysis of Full Flavored cigarettes. Select the information you want to view and click the Refresh button to display the data.

- YTD, PTD Sales
- Weekly and Daily Sales
- Unit Information
- Item Grouping
- On Order Status
- Item Movement, etc.