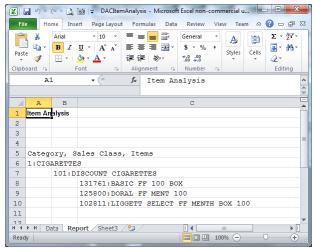

## **Exported Report**

Click on the Export button to create an Excel spreadsheet with the items in the tree view. TODO: expand what gets exported, waiting on suggestions from users.